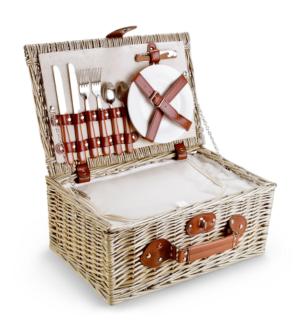

## Fitted Picnic Hamper, 2 person, Cream Cool Hamper (16")

Fitted Picnic Hamper, 2 person, Cream Cool Hamper - 420 x 280 x 190mm

## Contents:

Fitted Picnic Hamper, 2 person, Cream Cool Hamper - 420 x 280 x 190mm • Protective Cardboard Outer (550 x 370 x 255 mm) (x1) • Stainless Steel Forks & Spoons (x2) • Stainless Steel Knives (x2) • 7" Fine Porcelain Plates (x2) • Deluxe Cooler Compartment with Zip (Large) (x1)