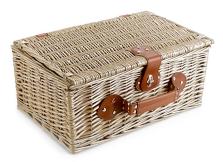

## Fitted Picnic Hamper, 2 person, Cream Cool Hamper (16")

Fitted Picnic Hamper, 2 person, Cream Cool Hamper - 420 x 280 x 190mm

## Contents:

Fitted Picnic Hamper, 2 person, Cream Cool Hamper - 420 x 280 x 190mm • Protective Cardboard Outer (550 x 370 x 255 mm) (x1) • Stainless Steel Forks & Spoons (x2) • Stainless Steel Knives (x2) • 7" Fine Porcelain Plates (x2) • Deluxe Cooler Compartment with Zip (Large) (x1)