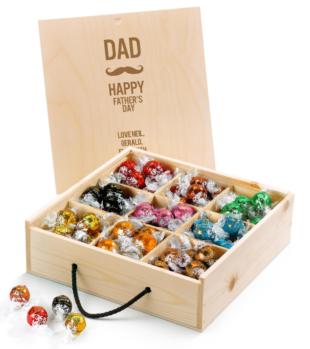

## Lindor Truffle Gift Box With Engraved Personalised Lid

## Contents:

Protective Cardboard Outer (370 x 310 x 240 mm) • Lindt, Orange Milk Chocolate Lindor Truffle (x7) • Lindt, Milk Chocolate Lindor Truffle (x8) • Lindt, Dark Chocolate Lindor Truffle (x7) • Lindt, White Chocolate Lindor Truffle (x7) • Lindt, Hazelnut Chocolate Lindor Truffle (x7) • Lindt, Milk Chocolate Lindor Truffle (x7) • Lindt, Salted Caramel Chocolate Lindor Truffle (x7) • Lindt, Stracciatella Chocolate Lindor Truffle (x7) • Lindt, Strawberries & Cream Chocolate Lindor Truffle (x7)

- Product Code: AYR-AM-50-BES (2021)
- Packed Weight:
  4kg
- Packed Dimensions: 270 x 270 x 270 mm
- Delivery: Available between 3rd January – 5th November

Web Price: £55.60 (including £9.27 VAT. Excl. Delivery)