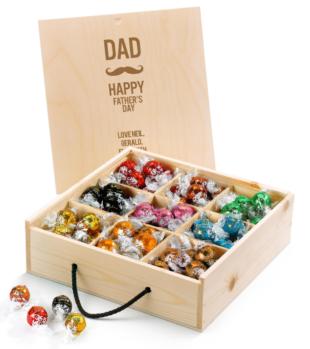

## Lindor Truffle Gift Box With Engraved Personalised Lid

## Contents:

Protective Cardboard Outer (370 x 310 x 240 mm) • Lindt, Orange Milk Chocolate Lindor Truffle (x7) • Lindt, Milk Chocolate Lindor Truffle (x8) • Lindt, Dark Chocolate Lindor Truffle (x7) • Lindt, White Chocolate Lindor Truffle (x7) • Lindt, Hazelnut Chocolate Lindor Truffle (x7) • Lindt, Milk Chocolate Lindor Truffle (x7) • Lindt, Salted Caramel Chocolate Lindor Truffle (x7) • Lindt, Stracciatella Chocolate Lindor Truffle (x7) • Lindt, Strawberries & Cream Chocolate Lindor Truffle (x7)

- Product Code: AYR-AM-50-BES (2021)
- Packed Weight:
  4kg
- Packed Dimensions: 270 x 270 x 270 mm
- Delivery: Available between 3rd January – 5th November

Web Price: £59.60 (including £9.94 VAT. Excl. Delivery)