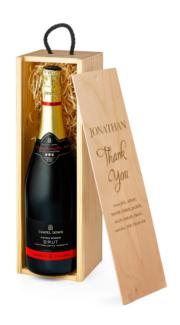

## Chapel Down Sparkling English Wine Gift Box With Engraved Personalised Lid

Single Bottle Champagne Box, Base Section (1 of 2)

## Contents:

Single Bottle Wooden Box with Bespoke Sliding Lid • Protective Cardboard Outer (390 x 160 x 160 mm) (x1)

• Chapel Down, Sparkling English Wine Brut NV, 75cl (x1)

- Product Code: AYR-WC-33-BES (2020)
- Includes hand-tied luxury ribbon tailored to the occasion of your choice
- Packed Weight: 3.8kg
- Packed Dimensions: 105 x 100 x 100 mm
- **Delivery:**Available between
  3rd January 5th November
- · Contains alcohol