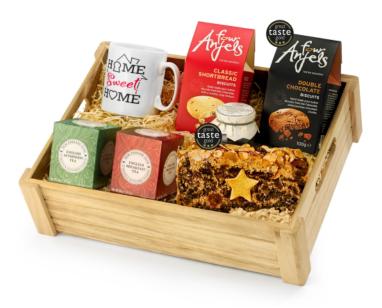

## Housewarming Tea Lover's Gift Set in Wood

Reinforced Rustic-Style Wooden Presentation Crate (38 x 28 x 10cm)

## Contents:

Reinforced Rustic-Style Wooden Presentation Crate (38 x 28 x 10cm) • Protective Cardboard Outer (480 x 310 x 260 mm) (x1) • Four Anjels, Double Chocolate Biscuits, 100g (x1) • Four Anjels, Cotswold Luxury Shortbread, 100g (x1) • Cottage Delight, Strawberry Extra Jam, 113g (x1) • The Cotswold Gourmet, Cherry & Almond Slab Cake with Marzipan Star & Dusting, 400g (x1) • New English Teas, English Breakfast Tea, 20g (x1) • New English Tea, Afternoon Tea, 10 Tea Bags (x1) • "Home Sweet Home" Dishwasher-Safe Ceramic Mug, 285ml (x1)