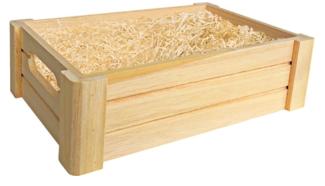

## Whittington Wooden Box With Real Ale

Reinforced Rustic-Style Wooden Presentation Crate (38 x 28 x 10cm)