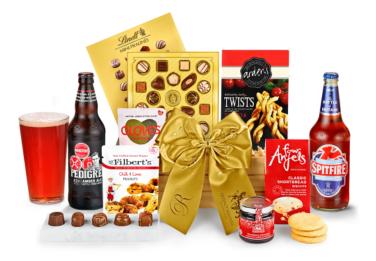

## Contents:

Reinforced Rustic-Style Wooden Presentation Crate (38 x 28 x 10cm) • Protective Cardboard Outer (480 x 310 x 260 mm) (x1) • Spitfire Ale, 500ml (x1) • Marston's Pedigree, Amber Ale, 500ml (x1) • Filbert's, Pitted Marinated Olives with Chilli & Black Pepper, 50g (x1) • Arden's, Cheddar Cheese Twists, 125g (x1) • Filbert's, Chilli & Lime Peanuts, 40g (x1) • Four Anjels, Cotswold Luxury Shortbread, 100g (x1) • Claire's Handmade, Strawberry Jam, 130g (x1) • Lindt, Mini Pralines, 100g (x1)