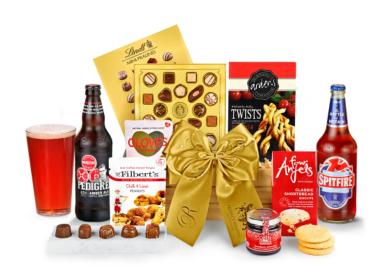

## Whittington Wooden Box With Real Ale

Reinforced Rustic-Style Wooden Presentation Crate (38 x 28 x 10cm)

## Contents:

Reinforced Rustic-Style Wooden Presentation
Crate (38 x 28 x 10cm) Protective
Cardboard Outer (480 x 310 x 260 mm) (x1) 
Spitfire Ale, 500ml (x1) Marston's Pedigree,
Amber Ale, 500ml (x1) Filbert's, Pitted
Marinated Olives with Chilli Black Pepper,
50g (x1) Arden's, Cheddar Cheese Twists,
125g (x1) Filbert's, Chilli Lime Peanuts,
40g (x1) Four Anjels, Cotswold Luxury
Shortbread, 100g (x1) Claire's Handmade,
Strawberry Jam, 130g (x1) Lindt, Mini
Pralines, 100g (x1)

- Product Code: AYR-AM-06 (2019)
- Packed Weight: 3.86kg
- Packed Dimensions: 380 x 280 x 280 mm
- Delivery:
   Available between
   3rd January 5th November
- · Contains alcohol

Web Price:

£47.60

(including £5.84 VAT. Excl. Delivery)