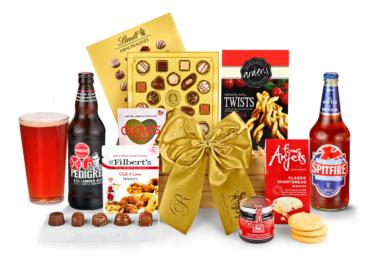

## Whittington Wooden Box With Real Ale

Reinforced Rustic-Style Wooden Presentation Crate (38 x 28 x 10cm)

## Contents:

Reinforced Rustic-Style Wooden Presentation Crate (38 x 28 x 10cm) • Protective Cardboard Outer (480 x 310 x 260 mm) (x1) • Spitfire Ale, 500ml (x1) • Marston's Pedigree, Amber Ale, 500ml (x1) • Filbert's, Pitted Marinated Olives with Chilli & Black Pepper, 50g (x1) • Arden's, Cheddar Cheese Twists, 125g (x1) • Filbert's, Chilli & Lime Peanuts, 40g (x1) • Four Anjels, Cotswold Luxury Shortbread, 100g (x1) • Claire's Handmade, Strawberry Jam, 130g (x1) • Lindt, Mini Pralines, 100g (x1)