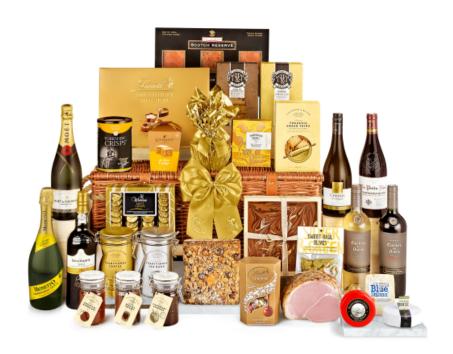

## Belvedere Hamper With Moët Champagne

Hand-Made Lidded Willow Picnic Basket with Rustic-Style Rope Handle (67 x 47 x 30cm)

## Contents:

Hand-Made Lidded Willow Picnic Basket with Rustic-Style Rope Handle (67 x 47 x 30cm) Protective Cardboard Outer (800 x 520 x 395 mm) (x1) Moët & Chandon, Impérial Brut Champagne, 75cl (x1) Mionetto, Yellow Label Prosecco, 75cl (x1) Barton & Guestier, Châteauneuf-du-Pape, 75cl (x1) Mud House Central Otago Pinot Noir, New Zealand, 75cl (x1) Marie-Louise Parisot, Chablis, 75cl (x1) Mud House, Marlborough Sauvignon Blanc, New Zealand, 75cl (x1) St. James Smokehouse, Scotch Reserve Smoked Salmon Selection Pack, 3 x 100g (x1) Wessex Cooked Ham, Honey Glazed Joint, 900g (x1) Cropwell Bishop, Blue Stilton Wedge, 200g (x1) Wainwright's Choice, Caramelised Red Onion Cheddar Waxed Truckle, 150g (x1) Simon Weaver, Organic Cotswold Brie, 240g (x1) Cartwright & Butler, Real Ale Chutney, 250g (x1) Silver & Green, Sweet Basil Olives, 220g (x1) Cartwright & Butler, Rosemary Focaccia Bread Thins, 100g (x1) Yorkshire Crisps, Natural Sea Salt, 95g (x1) Shortbread House, Sicilian Lemon Shortbread Minis, 150g (x1) Arden's, Soft Amaretti, 150g (x1) Arden's, Almond Cantuccini, 180g (x1) Cartwright & Butler, Strawberry Preserve, 280g (x1) Cartwright & Butler, Fine Cut English Breakfast Marmalade, 280g (x1) The Original Cake Company, Luxury Jewel Topped Fruit Cake, 1kg (x1) The Cotswold Gourmet, Steamed Lemon Pudding, 300g (x1) Lindt, Swiss Luxury Chocolate Selection, Lindt, Lindor Assorted Swiss Chocolate Truffles, 200g (x1) Cotswold Gourmet, Salted Caramel Swirl Chocolate Tile, 250g (x1) Whitakers, Mint Crisp Chocolate Selection Box, 180g (x1) Copperpot, Real English Butter Fudge, 150g (x1) Cartwright & Butler, English Breakfast Tea in Caddy, 90g (x1) Cartwright & Butler, After Dinner Blend Coffee in Caddy, 227g (x1) Dow's, Fine Ruby Port, 75cl (x1)