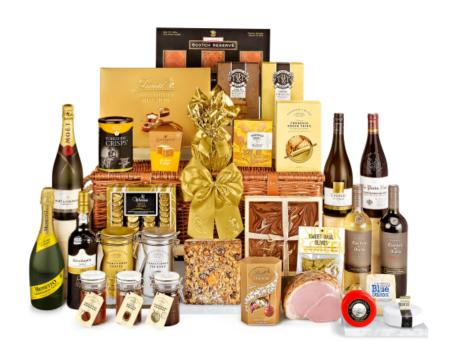

## Belvedere Hamper With Moët Champagne

Hand-Made Lidded Willow Picnic Basket with Rustic-Style Rope Handle (67 x 47 x 30cm)

## Contents:

Hand-Made Lidded Willow Picnic Basket with Rustic-Style Rope Handle (67 x 47 x 30cm) Protective Cardboard Outer (800 x 520 x 395 mm) (x1) Moët & Chandon, Impérial Brut Champagne, 75cl (x1) Mionetto, Yellow Label Prosecco, 75cl (x1) Barton & Guestier, Châteauneuf-du-Pape, 75cl (x1) Mud House Central Otago Pinot Noir, New Zealand, 75cl (x1) Marie-Louise Parisot, Chablis, 75cl (x1) Mud House, Marlborough Sauvignon Blanc, New Zealand, 75cl (x1) St. James Smokehouse, Scotch Reserve Smoked Salmon Selection Pack, 3 x 100g (x1) Wessex Cooked Ham, Honey Glazed Joint, 900g (x1) Cropwell Bishop, Blue Stilton Wedge, 200g (x1) Wainwright's Choice, Caramelised Red Onion Cheddar Waxed Truckle, 150g (x1) Simon Weaver, Organic Cotswold Brie, 240g (x1) Cartwright & Butler, Real Ale Chutney, 250g (x1) Silver & Green, Sweet Basil Olives, 220g (x1) Cartwright & Butler, Rosemary Focaccia Bread Thins, 100g (x1) Yorkshire Crisps, Natural Sea Salt, 95g (x1) Shortbread House, Sicilian Lemon Shortbread Minis, 150g (x1) Arden's, Soft Amaretti, 150g (x1) Arden's, Almond Cantuccini, 180g (x1) Cartwright & Butler, Strawberry Preserve, 280g (x1) Cartwright & Butler, Fine Cut English Breakfast Marmalade, 280g (x1) The Original Cake Company, Luxury Jewel Topped Fruit Cake, 1kg (x1) The Cotswold Gourmet, Steamed Lemon Pudding, 300g (x1) Lindt, Swiss Luxury Chocolate Selection, Lindt, Lindor Assorted Swiss Chocolate Truffles, 200g (x1) Cotswold Gourmet, Salted Caramel Swirl Chocolate Tile, 250g (x1) Whitakers, Mint Crisp Chocolate Selection Box, 180g (x1) Copperpot, Real English Butter Fudge, 150g (x1) Cartwright & Butler, English Breakfast Tea in Caddy, 90g (x1) Cartwright & Butler, After Dinner Blend Coffee in Caddy, 227g (x1) Dow's, Fine Ruby Port, 75cl (x1)