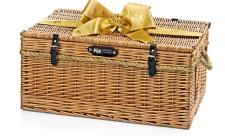

## Belvedere Hamper With Moët Champagne

Hand-Made Lidded Willow Picnic Basket with Rustic-Style Rope Handle (67 x 47 x 30cm)

## Contents:

Hand-Made Lidded Willow Picnic Basket with Rustic-Style Rope Handle (67 x 47 x 30cm) Protective Cardboard Outer (800 x 520 x 395 mm) (x1) Moët & Chandon, Impérial Brut Champagne, 75cl (x1) Mionetto, Yellow Label Prosecco, 75cl (x1) Barton & Guestier, Châteauneuf-du-Pape, 75cl (x1) Mud House Central Otago Pinot Noir, New Zealand, 75cl (x1) Marie-Louise Parisot, Chablis, 75cl (x1) Mud House, Marlborough Sauvignon Blanc, New Zealand, 75cl (x1) St. James Smokehouse, Scotch Reserve Smoked Salmon Selection Pack, 3 x 100g (x1) Wessex Cooked Ham, Honey Glazed Joint, 900g (x1) Cropwell Bishop, Blue Stilton Wedge, 200g (x1) Wainwright's Choice, Caramelised Red Onion Cheddar Waxed Truckle, 150g (x1) Simon Weaver, Organic Cotswold Brie, 240g (x1) Cartwright & Butler, Real Ale Chutney, 250g (x1) Silver & Green, Sweet Basil Olives, 220g (x1) Cartwright & Butler, Rosemary Focaccia Bread Thins, 100g (x1) Yorkshire Crisps, Natural Sea Salt, 95g (x1) Shortbread House, Sicilian Lemon Shortbread Minis, 150g (x1) Arden's, Soft Amaretti, 150g (x1) Arden's, Almond Cantuccini, 180g (x1) Cartwright & Butler, Strawberry Preserve, 280g (x1) Cartwright & Butler, Fine Cut English Breakfast Marmalade, 280g (x1) The Original Cake Company, Luxury Jewel Topped Fruit Cake, 1kg (x1) The Cotswold Gourmet, Steamed Lemon Pudding, 300g (x1) Lindt, Swiss Luxury Chocolate Selection, Lindt, Lindor Assorted Swiss Chocolate Truffles, 200g (x1) Cotswold Gourmet, Salted Caramel Swirl Chocolate Tile, 250g (x1) Whitakers, Mint Crisp Chocolate Selection Box, 180g (x1) Copperpot, Real English Butter Fudge, 150g (x1) Cartwright & Butler, English Breakfast Tea in Caddy, 90g (x1) Cartwright & Butler, After Dinner Blend Coffee in Caddy, 227g (x1) Dow's, Fine Ruby Port, 75cl (x1)