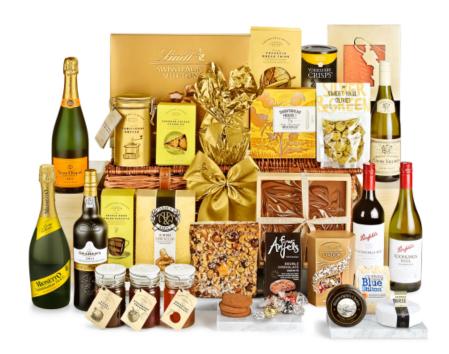

## Frampton Hamper With Veuve Clicquot Champagne

Hand-Made Lidded Willow Picnic Basket with Rustic-Style Rope Handle (60 x 40 x 25cm)

## Contents:

Hand-Made Lidded Willow Picnic Basket with Rustic-Style Rope Handle (60 x 40 x 25cm) • Protective Cardboard Outer (650 x 420 x 290 mm) (x1) • Veuve Clicquot, Brut Champagne, 75cl (x1) • Mionetto, Yellow Label Prosecco, 75cl (x1) • Penfolds, Koonunga Hill, Shiraz-Cabernet Sauvignon, 75cl (x1) • Marie-Louise Parisot, Mâcon-Villages Blanc, 75cl (x1) • Penfolds, Koonunga Hill, Chardonnay, 75cl (x1) • Severn & Wye, Premium Smoked Salmon, 100g (x1) • Cropwell Bishop, Blue Stilton Wedge, 200g (x1) • Wainwright's Choice, Vintage Mature Cheddar Waxed Truckle, 150g (x1) • Simon Weaver, Organic Cotswold Brie, 240g (x1) • Cartwright & Butler, Caramelised Onion Chutney, 260g (x1) • Silver & Green, Sweet Basil Olives, 220g (x1) • Cartwright & Butler, Rosemary Focaccia Bread Thins, 100g (x1) • Cartwright & Butler, Cheddar Cheese Crumbles, 75g (x1) • Yorkshire Crisps, Natural Sea Salt, 95g (x1) • Cartwright & Butler, Triple Choc Chunk Biscuits, 200g (x1) • Shortbread House, Sicilian Lemon Shortbread Minis, 150g (x1) • Arden's, Almond Cantuccini, 180g (x1) • Four Anjels, Double Chocolate Biscuits, 100g (x1) • Cartwright & Butler, Strawberry Preserve, 280g (x1) • Cartwright & Butler, Fine Cut English Breakfast Marmalade, 280g (x1) • The Original Cake Company, Luxury Jewel Topped Fruit Cake, 1kg (x1) • The Cotswold Gourmet, Steamed Lemon Pudding, 300g (x1) • Lindt, Swiss Luxury Chocolate Selection, 445g (x1) • Lindt, Lindor Assorted Swiss Chocolate Truffles, 200g (x1) • Cotswold Gourmet, Salted Caramel Swirl Chocolate Tile, 250g (x1) • Cartwright & Butler, After Dinner Blend Coffee in Caddy, 227g (x1) • Dow's, Fine Ruby Port, 75cl (x1)