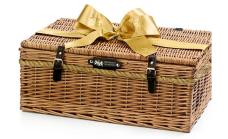

## Frampton Hamper With Veuve Clicquot Champagne

Hand-Made Lidded Willow Picnic Basket with Rustic-Style Rope Handle (60 x 40 x 25cm)

## Contents:

Hand-Made Lidded Willow Picnic Basket with Rustic-Style Rope Handle (60 x 40 x 25cm) • Protective Cardboard Outer (650 x 420 x 290 mm) (x1) • Veuve Clicquot, Brut Champagne, 75cl (x1) • Mionetto, Yellow Label Prosecco, 75cl (x1) • Penfolds, Koonunga Hill, Shiraz-Cabernet Sauvignon, 75cl (x1) • Marie-Louise Parisot, Mâcon-Villages Blanc, 75cl (x1) • Penfolds, Koonunga Hill, Chardonnay, 75cl (x1) • Severn & Wye, Premium Smoked Salmon, 100g (x1) • Cropwell Bishop, Blue Stilton Wedge, 200g (x1) • Wainwright's Choice, Vintage Mature Cheddar Waxed Truckle, 150g (x1) • Simon Weaver, Organic Cotswold Brie, 240g (x1) • Cartwright & Butler, Caramelised Onion Chutney, 260g (x1) • Silver & Green, Sweet Basil Olives, 220g (x1) • Cartwright & Butler, Rosemary Focaccia Bread Thins, 100g (x1) • Cartwright & Butler, Cheddar Cheese Crumbles, 75g (x1) • Yorkshire Crisps, Natural Sea Salt, 95g (x1) • Cartwright & Butler, Triple Choc Chunk Biscuits, 200g (x1) • Shortbread House, Sicilian Lemon Shortbread Minis, 150g (x1) • Arden's, Almond Cantuccini, 180g (x1) • Four Anjels, Double Chocolate Biscuits, 100g (x1) • Cartwright & Butler, Strawberry Preserve, 280g (x1) • Cartwright & Butler, Fine Cut English Breakfast Marmalade, 280g (x1) • The Original Cake Company, Luxury Jewel Topped Fruit Cake, 1kg (x1) • The Cotswold Gourmet, Steamed Lemon Pudding, 300g (x1) • Lindt, Swiss Luxury Chocolate Selection, 445g (x1) • Lindt, Lindor Assorted Swiss Chocolate Truffles, 200g (x1) • Cotswold Gourmet, Salted Caramel Swirl Chocolate Tile, 250g (x1) • Cartwright & Butler, After Dinner Blend Coffee in Caddy, 227g (x1) • Dow's, Fine Ruby Port, 75cl (x1)