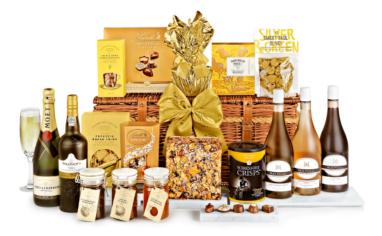

## Winchester Hamper With Moët Champagne

## Hand-Made Lidded Willow Picnic Basket with Rustic-Style Rope Handle (60 x 40 x 25cm)

## Contents:

Hand-Made Lidded Willow Picnic Basket with Rustic-Style Rope Handle (60 x 40 x 25cm) • Protective Cardboard Outer (650 x 420 x 290 mm) (x1) • Moët & Chandon, Impérial Brut Champagne, 75cl (x1) • Mud House Central Otago Pinot Noir, New Zealand, 75cl (x1) • Mud House, Marlborough Sauvignon Blanc, New Zealand, 75cl (x1) • Mud House, Sauvignon Blanc Rosé, 75cl (x1) • Cartwright & Butler, Caramelised Onion Chutney, 260g (x1) • Silver & Green, Sweet Basil Olives, 220g (x1) • Cartwright & Butler, Rosemary Focaccia Bread Thins, 100g (x1) • Yorkshire Crisps, Natural Sea Salt, 95g (x1)

• Cartwright & Butler, Triple Choc Chunk Biscuits, 200g

- Product Code: AYR-AM-295 (2019)
- · Includes hand-tied luxury ribbon tailored to the occasion of your choice
- · Packed Weight: 17kg
- · Packed Dimensions: 600 x 400 x 400 mm
- · Delivery: Available between 3rd January - 5th November
- · Contains alcohol