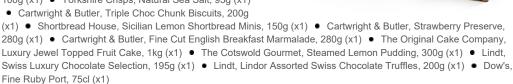

## Contents:

Hand-Made Lidded Willow Picnic Basket with Rustic-Style Rope Handle (60 x 40 x 25cm) • Protective Cardboard Outer (650 x 420 x 290 mm) (x1) • Moët & Chandon, Impérial Brut Champagne, 75cl (x1) • Mud House Central Otago Pinot Noir, New Zealand, 75cl (x1) • Mud House, Marlborough Sauvignon Blanc, New Zealand, 75cl (x1) • Mud House, Sauvignon Blanc Rosé, 75cl (x1) • Cartwright & Butler, Caramelised Onion Chutney, 260g (x1) • Silver & Green, Sweet Basil Olives, 220g (x1) • Cartwright & Butler, Rosemary Focaccia Bread Thins, 100g (x1) • Yorkshire Crisps, Natural Sea Salt, 95g (x1)

• Cartwright & Butler, Triple Choc Chunk Biscuits, 200g

- Product Code: AYR-AM-295 (2019)
- · Includes hand-tied luxury ribbon tailored to the occasion of your choice
- · Packed Weight: 17kg
- · Packed Dimensions: 600 x 400 x 400 mm
- · Delivery: Available between 3rd January - 5th November
- · Contains alcohol