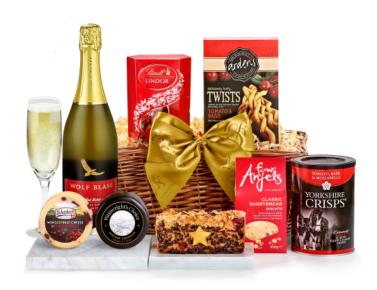

## Stratford Hamper With Sparkling Wine

Hand-Made Open Willow Tray (38 x 29 x 15cm)

## Contents:

Hand-Made Open Willow Tray (38 x 29 x 15cm) ● Protective Cardboard Outer (480 x 310 x 260 mm) (x1) ● Wolf Blass, Red Label, Sparkling Premium Cuvée, 75cl (x1) ● Wainwright's Choice, Caramelised Red Onion Cheddar Waxed Truckle, 150g (x1) ● Wainwright's Choice, Vintage Mature Cheddar Waxed Truckle, 150g (x1) ● Arden's, Cheddar Cheese Twists, 125g (x1) ● Yorkshire Crisps, Tomato, Basil & Mozarella, 95g (x1) ● Four Anjels, Cotswold Luxury Shortbread, 100g (x1) ● The Original Cake Company, Luxury Jewel Topped Fruit Cake, 225g (x1) ● Lindt, Lindor Milk Chocolate Truffles, 200g (x1)

- Product Code: AYR-FS-201 (2019)
- Includes hand-tied luxury ribbon tailored to the occasion of your choice
- Packed Weight: 6.07kg
- Packed Dimensions: 380 x 290 x 290 mm
- Delivery:
   Available between
   3rd January 5th November
- This hamper includes fresh food items
- Overseas delivery is not available
- · Contains alcohol