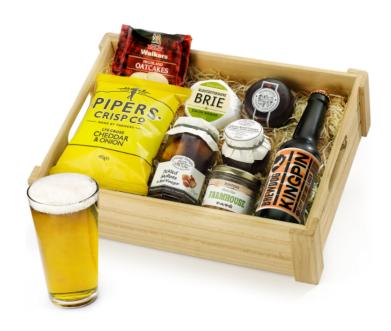

## Ploughman's Choice in Wooden Crate With Craft Beer

Reinforced Rustic-Style Wooden Presentation Crate (38 x 28 x 10cm)

## Contents:

Reinforced Rustic-Style Wooden Presentation Crate (38 x 28 x 10cm) • Protective Cardboard Outer (480 x 310 x 260 mm) (x1) • Brewdog, Kingpin Lager NRB, 330ml (x1) • Cottage Delight, Farmhouse Pork Pâte, 90g (x1) • Wainwright's Choice, Vintage Mature Cheddar Waxed Truckle, 150g (x1) • Simon Weaver, Organic Cotswold Brie, 100g (x1) • Cottage Delight, Pickled Shallots in Malt Vinegar, 270g (x1) • Cottage Delight, Old English Chutney with Cider, 105g (x1) • Stockan's, Orkney Oatcakes, 100g (x1)