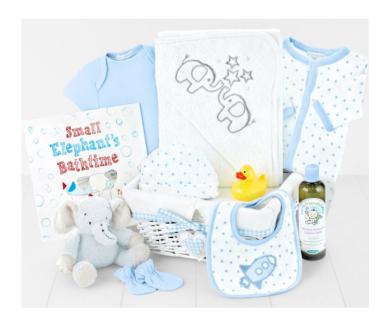

## Splish Splash New Baby Hamper in Blue

Whitewashed High-Sided Rectangular Willow Tray (30 x 27 x 15 cm)

## Contents:

Whitewashed High-Sided Rectangular Willow Tray (30 x 27 x 15 cm)

• Protective Cardboard Outer (370 x 310 x 240 mm) (x1)

• Calming Lavender Bubble Bath, 300ml (x1)

• Large Rubber Duck, 8cm (x1)

• Baby Boys 5-Piece Mesh Set with Toy (Sleepsuit, Short Sleeved Body Vest, Bib, Hat, Toy) (x1)

• Baby Hooded Towel with Embroidered "Elephant" Design (x1)

• Mousehouse, Blue Plush Elephant Soft Toy (x1)

• Illustrated Children's Book (x1)

• Grey Gingham Liner w/ Decorative Heart Motif for Whitewashed Small High-Sided Rectangular Willow Tray (x1)

- Product Code: AYR-AM-263 (2018)
- Includes hand-tied luxury ribbon tailored to the occasion of your choice
- Packed Weight: 4kq
- Packed Dimensions: 300 x 270 x 270 mm
- Delivery:
   Available between
   3rd January 5th November