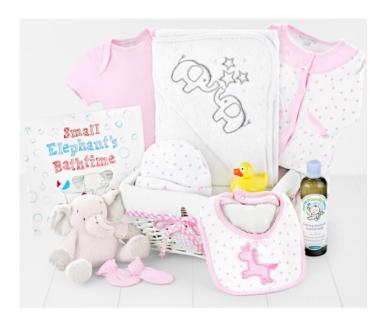

## Splish Splash New Baby Hamper in Pink

Whitewashed High-Sided Rectangular Willow Tray (30 x 27 x 15 cm)

## Contents:

Whitewashed High-Sided Rectangular Willow Tray (30 x 27 x 15 cm)

● Protective Cardboard Outer (370 x 310 x 240 mm) (x1)

Calming Lavender Bubble Bath, 300ml (x1)

• Large Rubber Duck, 8cm (x1)

• Baby Girls 5 pcs Set with Crochet Embroidery (Sleepsuit, Short Sleeved Body Vest, Bib, Hat, Mittens) (x1)

• Baby Hooded Towel with Embroidered "Elephant" Design (x1)

• Mousehouse, "Nursery Hippo" Soft Plush Toy in Pastel Pink (x1)

• Illustrated Children's Book (x1)

• Grey Gingham Liner w/ Decorative Heart Motif for Whitewashed Small High-Sided Rectangular Willow Tray (x1)