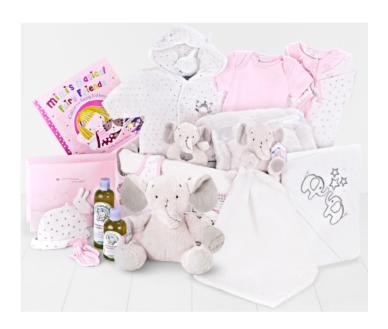

## To The Moon And Back Luxury Baby Hamper in Pink

Extra Large Whitewashed Square-Sided Willow Tray (40 x 34 x 25cm)

## Contents:

Extra Large Whitewashed Square-Sided Willow Tray (40 x 34 x 25cm)

● Protective Cardboard Outer (640 x 400 x 300 mm) (x1)

Calming Lavender Bubble Bath, 300ml (x1)

● Calming Lavender Bubble Bath, 300ml (x1)

● Calming Lavender

Shampoo & Bodywash, 250ml (x1)

● Baby Girls 5 pcs Set with

Crochet Embroidery (Sleepsuit, Short Sleeved Body Vest, Bib, Hat,

Mittens) (x1)

● Twinkle Mouse Pramsuit 3-6 White (x1)

● White

"Elephant" Luxury Baby Fleece Blanket (x1)

● Baby Hooded Towel

with Embroidered "Elephant" Design (x1)

● Mousehouse, "Pink

Nursery Elephant" Comfort Blanket (x1)

● Mousehouse, Pink Plush

Elephant Soft Toy (x1)

● Mousehouse, "Pink Nursery Elephant"

Rattle (x1)

● Mousehouse, Pink Baby Record Memory Book (x1)

■ Illustrated Children's Book (x1)

● Grey Gingham Liner w/ Decorative

Heart Motif for Extra Large Square-Sided Willow Tray (x1)

- Product Code: AYR-AM-247 (2018)
- Includes hand-tied luxury ribbon tailored to the occasion of your choice
- Packed Weight: 4kg
- Packed Dimensions: 400 x 340 x 340 mm
- Delivery:
   Available between
   3rd January 5th November