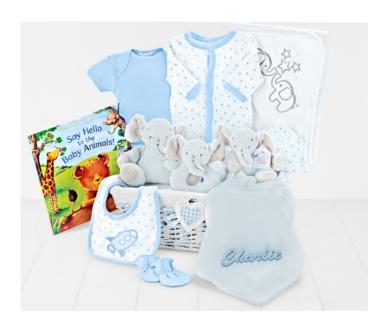

## Personalised Welcome To The World Luxury Baby Hamper in Blue

Whitewashed Medium High-Sided Rectangular Willow Tray (38 x 29 x 15 cm)

## Contents:

Whitewashed Medium High-Sided Rectangular Willow Tray (38 x 29 x 15 cm) ● Protective Cardboard Outer (480 x 310 x 260 mm) (x1) ● Baby Boys 5-Piece Mesh Set with Toy (Sleepsuit, Short Sleeved Body Vest, Bib, Hat, Toy) (x1) ● Baby Hooded Towel with Embroidered "Elephant" Design (x1) ● Mousehouse, "Blue Nursery Elephant" Rattle (x1) ● Mousehouse, Blue Plush Elephant Soft Toy (x1) ● Illustrated Children's Book (x1) ● Grey Gingham Liner w/ Decorative Heart Motif for Whitewashed Medium High-Sided Rectangular Willow Tray (x1)