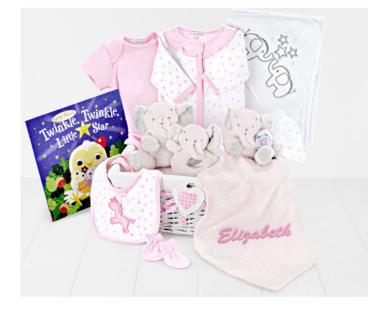

## Personalised Welcome To The World Luxury Baby Hamper in Pink

## Contents:

Whitewashed Medium High-Sided Rectangular Willow Tray (38 x 29 x 15 cm) • Protective Cardboard Outer (480 x 310 x 260 mm) (x1) • Baby Girls 5 pcs Set with Crochet Embroidery (Sleepsuit, Short Sleeved Body Vest, Bib, Hat, Mittens) (x1) • Baby Hooded Towel with Embroidered "Elephant" Design (x1) • Mousehouse, "Nursery Hippo" Soft Plush Toy in Pastel Pink (x1) • Mousehouse, "Pink Nursery Elephant" Rattle (x1) • Illustrated Children's Book (x1) • Grey Gingham Liner w/ Decorative Heart Motif for Whitewashed Medium High-Sided Rectangular Willow Tray (x1)