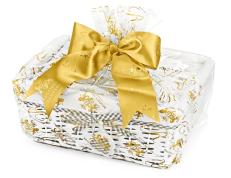

## Personalised Welcome To The World Luxury Baby Hamper in Pink

## Whitewashed Medium High-Sided Rectangular Willow Tray (38 x 29 x 15 cm)

## Contents:

Whitewashed Medium High-Sided Rectangular Willow Tray (38 x 29 x 15 cm) • Protective Cardboard Outer (480 x 310 x 260 mm) (x1) • Baby Girls 5 pcs Set with Crochet Embroidery (Sleepsuit, Short Sleeved Body Vest, Bib, Hat, Mittens) (x1) • Baby Hooded Towel with Embroidered "Elephant" Design (x1) • Mousehouse, "Nursery Hippo" Soft Plush Toy in Pastel Pink (x1) • Mousehouse, "Pink Nursery Elephant" Rattle (x1) • Illustrated Children's Book (x1) • Grey Gingham Liner w/ Decorative Heart Motif for Whitewashed Medium High-Sided Rectangular Willow Tray (x1)



- Product Code: AYR-AM-241 (2018)
- Includes hand-tied luxury ribbon tailored to the occasion of your choice
- Packed Weight: 4kg
- Packed Dimensions: 380 x 290 x 290 mm
- Delivery: Available between 3rd January – 5th November

Web Price: £64.80 (including £7.02 VAT. Excl. Delivery)