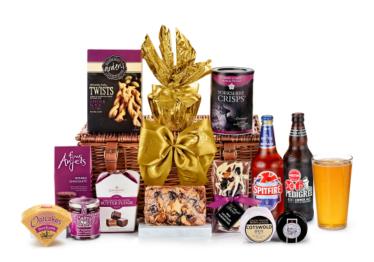

## Cambridge Hamper With Real Ale

Hand-Made Lidded Willow Picnic Basket with Integrated Handles (37 x 28.5 x 18cm)

## Contents:

Hand-Made Lidded Willow Picnic Basket with Integrated Handles (37 x 28.5 x 18cm) ● Protective Cardboard Outer (480 x 310 x 260 mm) (x1) ● Spitfire Ale, 500ml (x1) ● Marston's Pedigree, Amber Ale, 500ml (x1) ● Wainwright's Choice, Vintage Mature Cheddar Waxed Truckle, 150g (x1) ● Simon Weaver, Organic Cotswold Brie, 100g (x1) ● Claire's Handmade, Old Fashioned Plum Chutney, 200g (x1) ● Arden's, Cheddar Cheese Twists, 125g (x1) ● Stockan's, Orkney Cheese Oatcakes, 100g (x1) ● Yorkshire Crisps, Sweet Cured Ham & Pickle, 95g (x1) ● Four Anjels, Double Chocolate Biscuits, 100g (x1) ● The Original Cake Company, Luxury Jewel Topped Fruit Cake, 500g (x1) ● The Cotswold Gourmet, Steamed Lemon Pudding, 300g (x1) ● Cotswold Gourmet, Milk Chocolate Pudding Bar, 100g (x1) ● Copperpot, Real English Butter Fudge, 150g (x1)