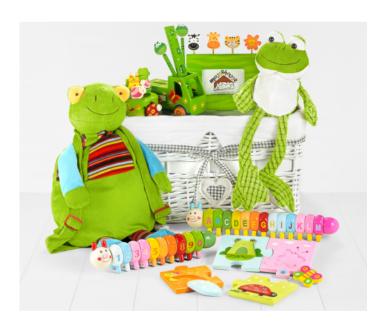

## Contents:

Extra Large Whitewashed Square-Sided Willow Tray (40 x 34 x 25cm)

• Protective Cardboard Outer (640 x 400 x 300 mm) (x1)

• Mousehouse, "Friendly Frog" Striped Backpack (x1)

• Mousehouse, Cute Caterpillar Wooden Alphabet Blocks (x1)

• Mousehouse, Cute Caterpillar Wooden Alphabet Blocks (x1)

• Mousehouse, Cute Caterpillar Wooden Number Blocks (x1)

• Mousehouse, Wooden Lorry Stationery & Money Box (x1)

• Mousehouse, "Safari" Wooden Photo Frame (x1)

• Mousehouse, "Friendly Frog" Soft Plush Toy with Dangly Corduroy Legs, 8" (x1)

• Grey Gingham Liner w/ Decorative Heart Motif for Extra Large Square-Sided Willow Tray (x1)

- Product Code: AYR-AM-225 (2018)
- Includes hand-tied luxury ribbon tailored to the occasion of your choice
- Packed Weight: 4kg
- Packed Dimensions: 400 x 340 x 340 mm
- Delivery:
   Available between
   3rd January 5th November