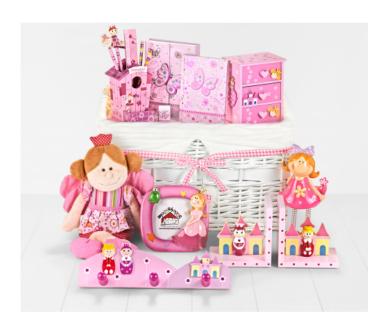

## Pink Princess Hamper

Extra Large Whitewashed Square-Sided Willow Tray (40 x 34 x 25cm)

## Contents:

Extra Large Whitewashed Square-Sided Willow Tray (40 x 34 x 25cm)

- Protective Cardboard Outer (640 x 400 x 300 mm) (x1) Mousehouse, "Pink Princess" Soft Plush Doll with Fairy Wings (x1)
- Mousehouse, "Pink Princess" Wooden Book Ends (x1) •
- Mousehouse, "Pink Princess" Piggy Bank Money Box (x1) Mousehouse, "Pink Princess" Wooden Trinket Box (x1) •
- Mousehouse, "Pink Princess" Stationery Box (x1) Mousehouse,
- "Pink Princess" Wooden Triple Coat-Hook (x1) Mousehouse,
- "Pink Princess" Flower-Themed Wooden Picture Frame (x1) •

Mousehouse, "Little Butterfly" Notebook (x1) • Grey Gingham Liner w/ Decorative Heart Motif for Extra Large Square-Sided Willow Tray (x1)

- Product Code: AYR-AM-224 (2018)
- · Includes hand-tied luxury ribbon tailored to the occasion of your choice
- · Packed Weight:
- · Packed Dimensions: 400 x 340 x 340 mm
- · Delivery: Available between 3rd January - 5th November