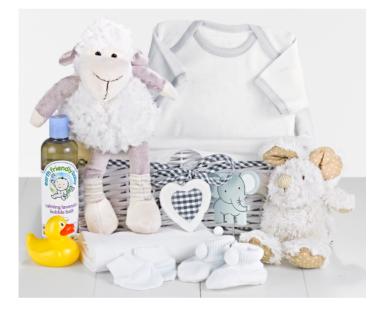

## Little Lamb Hamper in Cream

## Whitewashed Medium High-Sided Rectangular Willow Tray (38 x 29 x 15 cm)

## Contents:

Whitewashed Medium High-Sided Rectangular Willow Tray (38 x 29 x 15 cm) • Protective Cardboard Outer (480 x 310 x 260 mm) (x1) • Calming Lavender Bubble Bath, 300ml (x1) • Large Rubber Duck, 8cm (x1) • Baby Short Sleeve Suit White (x1) • White Cotton Muslin Cloth (x1) • Baby Booties, Cream (x1) • Pair Of Scratch Mits (x1) • Mousehouse, "Cuddly Cow" Soft Plush Toy in Cream & Brown, 7" (x1) • Mousehouse, "Baby Sheep" Soft Plush Toy in Cream & Brown (x1) • Mousehouse, "Grey Elephant" Single Clothes Hook (x1) • Grey Gingham Liner w/ Decorative Heart Motif for Whitewashed Medium High-Sided Rectangular Willow Tray (x1)