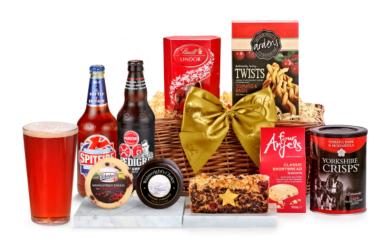

## Stratford Hamper With Real Ale

Hand-Made Open Willow Tray (38 x 29 x 15cm)

## Contents:

Hand-Made Open Willow Tray (38 x 29 x 15cm) ● Protective
Cardboard Outer (480 x 310 x 260 mm) (x1) ● Spitfire Ale, 500ml
(x1) ● Marston's Pedigree, Amber Ale, 500ml (x1) ● Wainwright's
Choice, Caramelised Red Onion Cheddar Waxed Truckle, 150g (x1)
● Wainwright's Choice, Vintage Mature Cheddar Waxed Truckle,
150g (x1) ● Arden's, Cheddar Cheese Twists, 125g (x1) ●
Yorkshire Crisps, Tomato, Basil & Mozarella, 95g (x1) ● Four Anjels,
Cotswold Luxury Shortbread, 100g (x1) ● The Original Cake
Company, Luxury Jewel Topped Fruit Cake, 225g (x1) ● Lindt,
Lindor Milk Chocolate Truffles, 200g (x1)