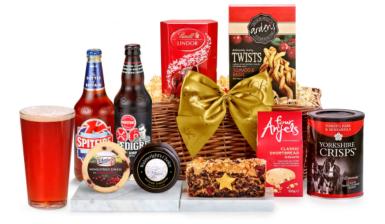

## Contents:

Hand-Made Open Willow Tray (38 x 29 x 15cm) • Protective Cardboard Outer (480 x 310 x 260 mm) (x1) • Spitfire Ale, 500ml (x1) • Marston's Pedigree, Amber Ale, 500ml (x1) • Wainwright's Choice, Caramelised Red Onion Cheddar Waxed Truckle, 150g (x1) • Wainwright's Choice, Vintage Mature Cheddar Waxed Truckle, 150g (x1) • Arden's, Cheddar Cheese Twists, 125g (x1) • Yorkshire Crisps, Tomato, Basil & Mozarella, 95g (x1) • Four Anjels, Cotswold Luxury Shortbread, 100g (x1) • The Original Cake Company, Luxury Jewel Topped Fruit Cake, 225g (x1) • Lindt, Lindor Milk Chocolate Truffles, 200g (x1)