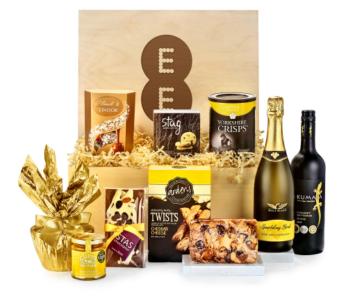

## Bespoke Branded Chalford Wooden Box With Sparkling & Red Wine

## Large Wooden Chest with Bespoke Lid

## Contents:

Large Wooden Chest with Bespoke Lid • Protective Cardboard Outer (550 x 370 x 255 mm) (x1) • Wolf Blass, Yellow Label, Sparkling Brut Wine, 75cl (x1) • Kumala Winemakers, Shiraz, 75cl (x1) • Claire's Handmade, Sweet Piccalilli, 200g (x1) • Arden's, Cheddar Cheese Twists, 125g (x1) • Stag, Stornoway Caramel Butter Shortbread, 125g (x1) • Yorkshire Crisps, Natural Sea Salt, 95g (x1) • The Original Cake Company, Luxury Jewel Topped Fruit Cake, 500g (x1) • The Cotswold Gourmet, Steamed Lemon Pudding, 300g (x1) • Lindt, Lindor Assorted Swiss Chocolate Truffles, 200g (x1) • Cotswold Gourmet, Milk Chocolate Pudding Bar, 100g (x1)