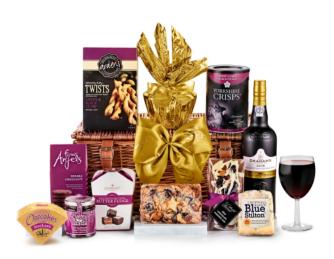

## Cambridge With Port & Stilton

Hand-Made Lidded Willow Picnic Basket with Integrated Handles (37 x 28.5 x 18cm)

## Contents:

28.5 x 18cm) • Protective Cardboard Outer (480 x 310 x 260 mm) (x1) • Cropwell Bishop, Blue Stilton Wedge, 200g (x1) • Claire's Handmade, Old Fashioned Plum Chutney, 200g (x1) ● Arden's, Cheddar Cheese Twists, 125g (x1) • Stockan's, Orkney Cheese Oatcakes, 100g (x1) • Yorkshire Crisps, Sweet Cured Ham & Pickle, 95g (x1) ● Four Anjels, Double Chocolate Biscuits, 100g (x1) ● The Original Cake Company, Luxury Jewel Topped Fruit Cake, 500g (x1) • The Cotswold Gourmet, Steamed Lemon Pudding, 300g (x1) • Cotswold Gourmet, Milk Chocolate Pudding Bar, 100g (x1) •

Hand-Made Lidded Willow Picnic Basket with Integrated Handles (37 x

Copperpot, Real English Butter Fudge, 150g (x1) ● Dow's, Fine Ruby Port, 75cl (x1)

- Product Code: AYR-FS-157 (2018)
- · Includes hand-tied luxury ribbon tailored to the occasion of your choice
- · Packed Weight: 8.04kg
- · Packed Dimensions: 370 x 285 x 285 mm
- · Delivery: Available between 3rd January - 5th November
- · This hamper includes fresh food items
- · Overseas delivery is not available
- · Contains alcohol