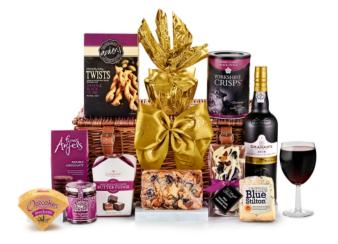

## Cambridge With Port & Stilton

Hand-Made Lidded Willow Picnic Basket with Integrated Handles (37 x 28.5 x 18cm)

## Contents:

Hand-Made Lidded Willow Picnic Basket with Integrated Handles (37 x 28.5 x 18cm) • Protective Cardboard Outer (480 x 310 x 260 mm) (x1) • Cropwell Bishop, Blue Stilton Wedge, 200g (x1) • Claire's Handmade, Old Fashioned Plum Chutney, 200g (x1) • Arden's, Cheddar Cheese Twists, 125g (x1) • Stockan's, Orkney Cheese Oatcakes, 100g (x1) • Yorkshire Crisps, Sweet Cured Ham & Pickle, 95g (x1) • Four Anjels, Double Chocolate Biscuits, 100g (x1) • The Original Cake Company, Luxury Jewel Topped Fruit Cake, 500g (x1) • The Cotswold Gourmet, Steamed Lemon Pudding, 300g (x1) • Cotswold Gourmet, Milk Chocolate Pudding Bar, 100g (x1) • Copperpot, Real English Butter Fudge, 150g (x1) • Dow's, Fine Ruby Port, 75cl (x1)