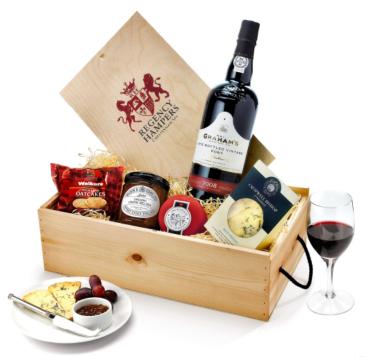

## Contents:

Two Bottle Wooden Box with "Cotswold Luxury" Printed Sliding Lid ● Protective Cardboard Outer (370 x 310 x 240 mm) (x1) ● Cropwell Bishop, Blue Stilton Wedge, 200g (x1) ● Wainwright's Choice, Vintage Mature Cheddar Waxed Truckle, 150g (x1) ● Claire's Handmade, Old Fashioned Plum Chutney, 200g (x1) ● Stockan's, Orkney Oatcakes, 100g (x1) ● Dow's, Fine Ruby Port, 75cl (x1)