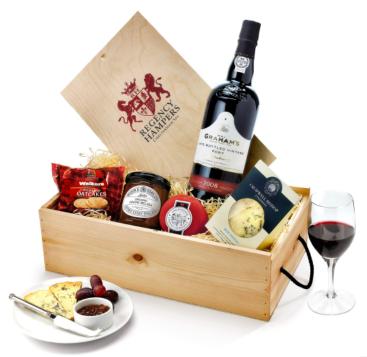

## Port & Stilton Favourites

Two Bottle Wooden Box, Base Section (1 of 2)

## Contents:

Two Bottle Wooden Box with "Cotswold Luxury" Printed Sliding Lid • Protective Cardboard Outer (370 x 310 x 240 mm) (x1) • Cropwell Bishop, Blue Stilton Wedge, 200g (x1) • Wainwright's Choice, Vintage Mature Cheddar Waxed Truckle, 150g (x1) • Claire's Handmade, Old Fashioned Plum Chutney, 200g (x1) • Stockan's, Orkney Oatcakes, 100g (x1) • Dow's, Fine Ruby Port, 75cl (x1)