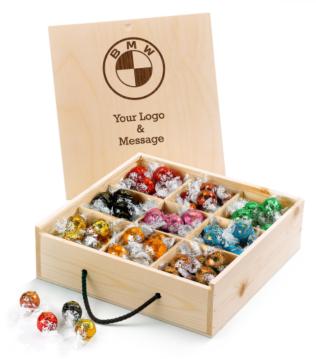

## Bespoke Branded Lindor Truffle Gift Box With Lindor Truffles

Partitioned Wooden Sweet Box with Bespoke Sliding Lid

## Contents:

Partitioned Wooden Sweet Box with Bespoke Sliding Lid Protective Cardboard Outer (370 x 310 x 240 mm) (x1) Lindt, Orange Milk Chocolate Lindor Truffle (x7) Lindt, Milk Chocolate Lindor Truffle (x8) Lindt, Dark Chocolate Lindor Truffle (x7) Lindt, White Chocolate Lindor Truffle (x7) Lindt, Hazelnut Chocolate Lindor Truffle (x7) Lindt, Milk Chocolate Lindor Truffle (x7) Lindt, Milk Chocolate Lindor Truffle (x7) Lindt, Salted Caramel Chocolate Lindor Truffle (x7) Lindt, Stracciatella Chocolate Lindor Truffle (x7) Lindt, Strawberries & Cream Chocolate Lindor Truffle (x7)