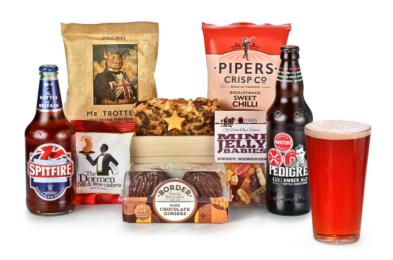

## Contents:

Reinforced Rustic-Style Wooden Presentation Crate (38 x 28 x 10cm) • Protective Cardboard Outer (480 x 310 x 260 mm) (x1) • Spitfire Ale, 500ml (x1) • Marston's Pedigree, Amber Ale, 500ml (x1) • Filbert's, Chilli & Lime Peanuts, 40g (x1) • Pipers Crisp Co, Biggleswade Sweet Chilli Crisps, 40g (x1) • Alf Turner, Pork Scratchings, 70g (x1) • Border Biscuits, Dark Chocolate Ginger Biscuits, 150g (x1) • The Original Cake Company, Luxury Jewel Topped Fruit Cake, 225g (x1) • Little Things, Jelly Babies, 170g (x1)