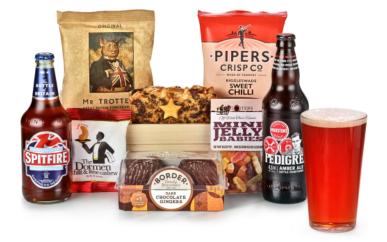

## Man Crate & Snack Selection Tray With Real Ale

Reinforced Rustic-Style Wooden Presentation Crate (38 x 28 x 10cm)

## Contents:

Reinforced Rustic-Style Wooden Presentation Crate (38 x 28 x 10cm) • Protective Cardboard Outer (480 x 310 x 260 mm) (x1) • Spitfire Ale, 500ml (x1) • Marston's Pedigree, Amber Ale, 500ml (x1) • Filbert's, Chilli & Lime Peanuts, 40g (x1) • Pipers Crisp Co, Biggleswade Sweet Chilli Crisps, 40g (x1) • Alf Turner, Pork Scratchings, 70g (x1) • Border Biscuits, Dark Chocolate Ginger Biscuits, 150g (x1) • The Original Cake Company, Luxury Jewel Topped Fruit Cake, 225g (x1) • Little Things, Jelly Babies, 170g (x1)