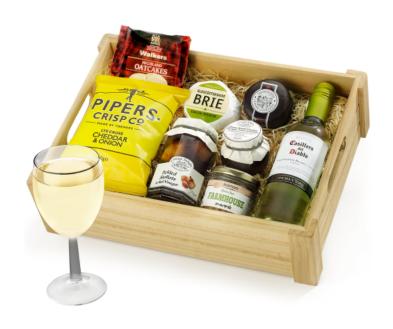

## Ploughman's Choice in Wooden Crate With White Wine

Reinforced Rustic-Style Wooden Presentation Crate (38 x 28 x 10cm)

## Contents:

Reinforced Rustic-Style Wooden Presentation
Crate (38 x 28 x 10cm) Protective
Cardboard Outer (480 x 310 x 260 mm) (x1)
Casillero del Diablo, Chardonnay, 37.5cl (x1)
Cottage Delight, Farmhouse Pork Pâte, 90g (x1) Wainwright's Choice, Vintage Mature
Cheddar Waxed Truckle, 150g (x1) Simon
Weaver, Organic Cotswold Brie, 100g (x1)
Cottage Delight, Pickled Shallots in Malt
Vinegar, 270g (x1) Cottage Delight, Old
English Chutney with Cider, 105g (x1)
Stockan's, Orkney Oatcakes, 100g (x1)