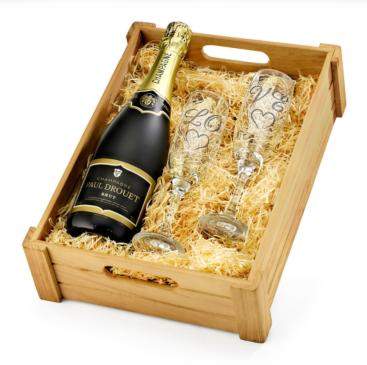

## 'LOVE' Engraved Flutes in Wooden Crate With Champagne

Reinforced Rustic-Style Wooden Presentation Crate (38 x 28 x 10cm)

## Contents:

Reinforced Rustic-Style Wooden Presentation
Crate (38 x 28 x 10cm) ● Protective
Cardboard Outer (480 x 310 x 260 mm) (x1) ●
Paul Langier, Brut Champagne, 75cl (x1) ●
"LO" Laser-Engraved Imperial 'Regency'
Champagne Flute, 21.5cl (x1) ● "VE"
Laser-Engraved Imperial 'Regency'
Champagne Flute, 21.5cl (x1)