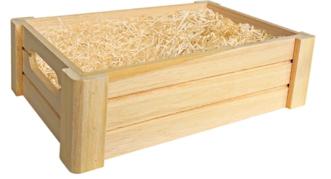

## Reinforced Rustic-Style Wooden Presentation Crate (38 x 28 x 10cm)

## Contents:

Reinforced Rustic-Style Wooden Presentation Crate (38 x 28 x 10cm) • Protective Cardboard Outer (480 x 310 x 260 mm) (x1) • Paul Langier, Brut Champagne, 75cl (x1) • "LO" Laser-Engraved Imperial 'Regency' Champagne Flute, 21.5cl (x1) • "VE" Laser-Engraved Imperial 'Regency' Champagne Flute, 21.5cl (x1)