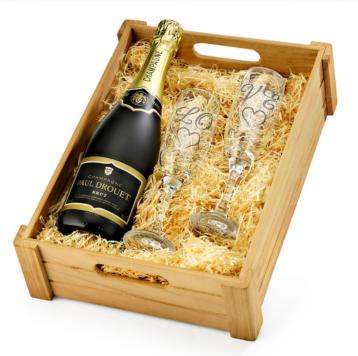

## 'LOVE' Engraved Flutes in Wooden Crate With Champagne

## Contents:

Reinforced Rustic-Style Wooden Presentation Crate (38 x 28 x 10cm) • Protective Cardboard Outer (480 x 310 x 260 mm) (x1) • Paul Langier, Brut Champagne, 75cl (x1) • "LO" Laser-Engraved Imperial 'Regency' Champagne Flute, 21.5cl (x1) • "VE" Laser-Engraved Imperial 'Regency' Champagne Flute, 21.5cl (x1)