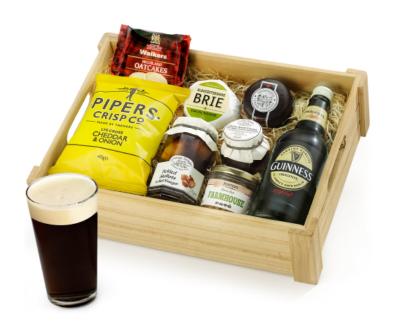

## Ploughman's Choice in Wooden Crate With Guinness

Reinforced Rustic-Style Wooden Presentation Crate (38 x 28 x 10cm)

## Contents:

Reinforced Rustic-Style Wooden Presentation Crate (38 x 28 x 10cm) • Protective Cardboard Outer (480 x 310 x 260 mm) (x1) • Guinness, Original Irish Stout, 500ml (x1) • Cottage Delight, Farmhouse Pork Pâte, 90g (x1) • Wainwright's Choice, Vintage Mature Cheddar Waxed Truckle, 150g (x1) ● Simon Weaver, Organic Cotswold Brie, 100g (x1) • Cottage Delight, Pickled Shallots in Malt Vinegar, 270g (x1) • Cottage Delight, Old English Chutney with Cider, 105g (x1) • Stockan's, Orkney Oatcakes, 100g (x1)