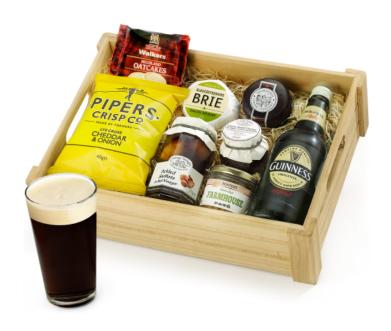

## Ploughman's Choice in Wooden Crate With Guinness

Reinforced Rustic-Style Wooden Presentation Crate (38 x 28 x 10cm)

## Contents:

Reinforced Rustic-Style Wooden Presentation Crate (38 x 28 x 10cm) ● Protective Cardboard Outer (480 x 310 x 260 mm) (x1) ● Guinness, Original Irish Stout, 500ml (x1) ● Cottage Delight, Farmhouse Pork Pâte, 90g (x1) ● Wainwright's Choice, Vintage Mature Cheddar Waxed Truckle, 150g (x1) ● Simon Weaver, Organic Cotswold Brie, 100g (x1) ● Cottage Delight, Pickled Shallots in Malt Vinegar, 270g (x1) ● Cottage Delight, Old English Chutney with Cider, 105g (x1) ● Stockan's, Orkney Oatcakes, 100g (x1) ●