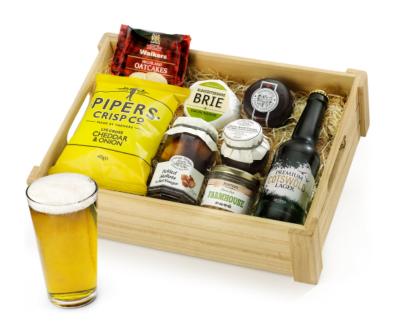

## Ploughman's Choice in Wooden Crate With Beer

Reinforced Rustic-Style Wooden Presentation Crate (38 x 28 x 10cm)

## Contents:

Reinforced Rustic-Style Wooden Presentation
Crate (38 x 28 x 10cm) • Protective
Cardboard Outer (480 x 310 x 260 mm) (x1) •
Cotswold Premium Lager, 330ml (x1) •
Cottage Delight, Farmhouse Pork Pâte, 90g
(x1) • Wainwright's Choice, Vintage Mature
Cheddar Waxed Truckle, 150g (x1) • Simon
Weaver, Organic Cotswold Brie, 100g (x1) •
Cottage Delight, Pickled Shallots in Malt
Vinegar, 270g (x1) • Cottage Delight, Old
English Chutney with Cider, 105g (x1) •
Stockan's, Orkney Oatcakes, 100g (x1) •

Pipers Crisp Co, Lye Cross Cheddar & Onion Crisps, 40g (x1)

- Product Code: CRA-FS-96-L1 (2016)
- Packed Weight: 2.18kg
- Packed Dimensions: 380 x 280 x 280 mm
- Delivery:
   Available between
   1st January 18th November
- This hamper includes fresh food items
- Overseas delivery is not available
- · Contains alcohol