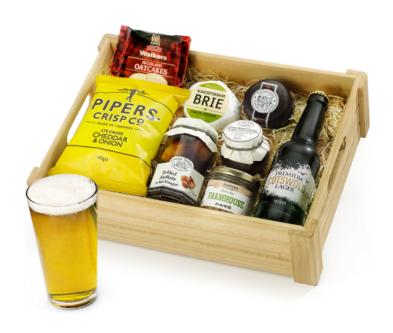

## Ploughman's Choice in Wooden Crate With Beer

Reinforced Rustic-Style Wooden Presentation Crate (38 x 28 x 10cm)

## Contents:

Reinforced Rustic-Style Wooden Presentation
Crate (38 x 28 x 10cm) • Protective
Cardboard Outer (480 x 310 x 260 mm) (x1) •
Cotswold Premium Lager, 330ml (x1) •
Cottage Delight, Farmhouse Pork Pâte, 90g
(x1) • Wainwright's Choice, Vintage Mature
Cheddar Waxed Truckle, 150g (x1) • Simon
Weaver, Organic Cotswold Brie, 100g (x1) •
Cottage Delight, Pickled Shallots in Malt
Vinegar, 270g (x1) • Cottage Delight, Old
English Chutney with Cider, 105g (x1) •
Stockan's, Orkney Oatcakes, 100g (x1) •

Pipers Crisp Co, Lye Cross Cheddar & Onion Crisps, 40g (x1)

- Product Code: CRA-FS-96-L1 (2016)
- Packed Weight: 2.18kg
- Packed Dimensions: 380 x 280 x 280 mm
- Delivery:
   Available between
   1st January 18th November
- This hamper includes fresh food items
- Overseas delivery is not available
- · Contains alcohol