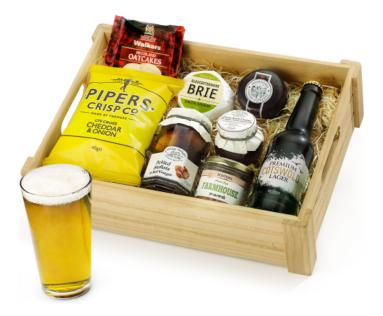

## Ploughman's Choice in Wooden Crate With Beer

Reinforced Rustic-Style Wooden Presentation Crate (38 x 28 x 10cm)

## Contents:

Reinforced Rustic-Style Wooden Presentation Crate (38 x 28 x 10cm) • Protective Cardboard Outer (480 x 310 x 260 mm) (x1) • Cotswold Premium Lager, 330ml (x1) • Cottage Delight, Farmhouse Pork Pâte, 90g (x1) • Wainwright's Choice, Vintage Mature Cheddar Waxed Truckle, 150g (x1) • Simon Weaver, Organic Cotswold Brie, 100g (x1) • Cottage Delight, Pickled Shallots in Malt Vinegar, 270g (x1) • Cottage Delight, Old English Chutney with Cider, 105g (x1) • Stockan's, Orkney Oatcakes, 100g (x1) • Pipers Crisp Co, Lye Cross Cheddar & Onion Crisps, 40g (x1)