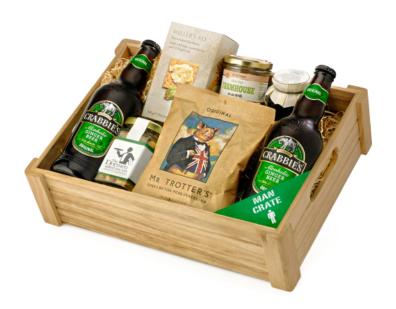

## Ginger Beer Man Crate & Snack Selection Tray

Reinforced Rustic-Style Wooden Presentation Crate (38 x 28 x 10cm)

## Contents:

Reinforced Rustic-Style Wooden Presentation Crate (38 x 28 x 10cm) ● Protective Cardboard Outer (480 x 310 x 260 mm) (x1) ● Crabbie's Original, Alcoholic Ginger Beer, 500ml (x2) ● Cottage Delight, Farmhouse Pork Pâte, 90g (x1) ● Claire's Handmade, Red Onion Marmalade, 130g (x1) ● Miller's Ale, Beer Crackers for Cheese, 100g (x1) ● The Dormen, Jar Of Roasted & Salted Mixed Nuts, 100g (x1) ● Alf Turner, Pork Scratchings, 70g (x1)