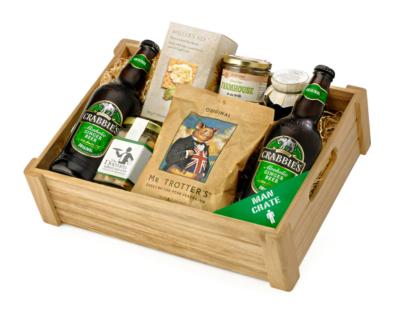

## Ginger Beer Man Crate & Snack Selection Tray

Reinforced Rustic-Style Wooden Presentation Crate (38 x 28 x 10cm)

## Contents:

Reinforced Rustic-Style Wooden Presentation Crate (38 x 28 x 10cm) ● Protective Cardboard Outer (480 x 310 x 260 mm) (x1) ● Crabbie's Original, Alcoholic Ginger Beer, 500ml (x2) ● Cottage Delight, Farmhouse Pork Pâte, 90g (x1) ● Claire's Handmade, Red Onion Marmalade, 130g (x1) ● Miller's Ale, Beer Crackers for Cheese, 100g (x1) ● The Dormen, Jar Of Roasted & Salted Mixed Nuts, 100g (x1) ● Alf Turner, Pork Scratchings, 70g (x1)