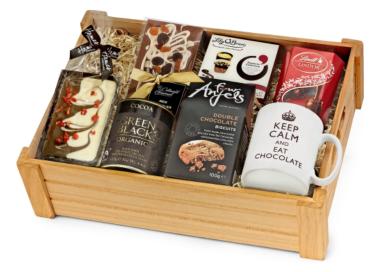

## Chocolate Lover's Gift Set in Wooden Crate

Reinforced Rustic-Style Wooden Presentation Crate (38 x 28 x 10cm)

## Contents:

Reinforced Rustic-Style Wooden Presentation Crate (38 x 28 x 10cm) • Protective Cardboard Outer (480 x 310 x 260 mm) (x1) • Four Anjels, Double Chocolate Biscuits, 100g (x1) • Cotswold Gourmet, Milk Chocolate Pudding Bar, 100g (x1) • Lindt, Excellence 70% Dark Chocolate, 100g (x1) • Lindt, Lindor Chocolate Truffles, 37g (x1) • Lily O'Brien's, Petit Indulgence Collection, 46g (x1) • Cafedirect, San Cristobal Drinking Chocolate, 250g (x1) • "Keep Calm and Eat Chocolate" Dishwasher-Safe Ceramic Mug, 285ml (x1)