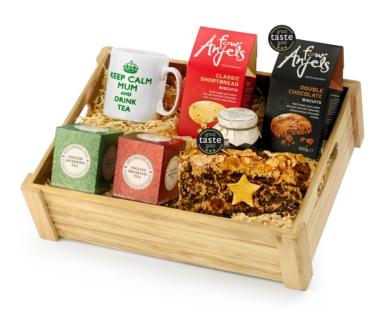

## Mother's Day Tea Lover's Gift Set in Wood

Reinforced Rustic-Style Wooden Presentation Crate (38 x 28 x 10cm)

## Contents:

Reinforced Rustic-Style Wooden Presentation Crate (38 x 28 x 10cm) • Protective Cardboard Outer (480 x 310 x 260 mm) (x1) • Four Anjels, Double Chocolate Biscuits, 100g (x1) • Four Anjels, Cotswold Luxury Shortbread, 100g (x1) • Cottage Delight, Strawberry Extra Jam, 113g (x1) • The Cotswold Gourmet, Cherry & Almond Slab Cake with Marzipan Star & Dusting, 400g (x1) • New English Tea, Afternoon Tea, 10 Tea Bags (x1) • New English Teas, English

and Drink Tea" Dishwasher-Safe Ceramic Mug, 285ml (x1)

Breakfast Tea, 20g (x1) ● "Keep Calm Mum

- Product Code: CRA-AM-99-MUM (2016)
- Packed Weight: 1.99kg
- · Packed Dimensions: 380 x 280 x 280 mm
- · Delivery: Available between 1st March - 18th November