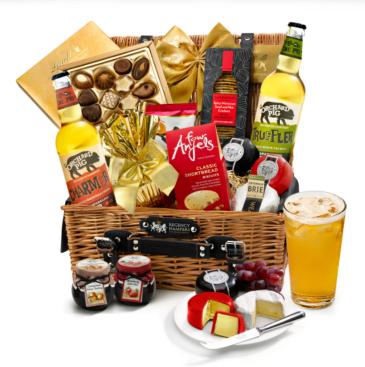

## Eton Hamper With Cider

Hand-Made Lidded Willow Picnic Basket with Integrated Handles (37 x 28.5 x 18cm)

## Contents:

Hand-Made Lidded Willow Picnic Basket with Integrated Handles (37 x 28.5 x 18cm) ● Protective Cardboard Outer (480 x 310 x 260 mm) (x1) ● Thatchers, Katy Medium Dry Somerset Cider, 500ml (x1) ● Bulmers Original, 500ml (x1) ● Wainwright's Choice, Vintage Mature Cheddar Waxed Truckle, 150g (x1) ● Wainwright's Choice, Ale & Mustard Cheddar Waxed Truckle, 150g (x1) ● Simon Weaver, Organic Cotswold Brie, 100g (x1) ● Cottage Delight, Caramelised Onion Chutney, 105g (x1) ● Arden's, Cheddar Cheese Twists, 125g (x1) ● Filbert's, Chilli & Lime Peanuts, 40g (x1) ● Four Anjels, Cotswold Luxury Shortbread, 100g (x1) ● Cottage Delight, Strawberry Extra Jam, 113g (x1) ● The Cotswold Gourmet, Steamed Lemon Pudding, 300g (x1) ● Lindt, Swiss Luxury Chocolate Selection, 145g (x1)