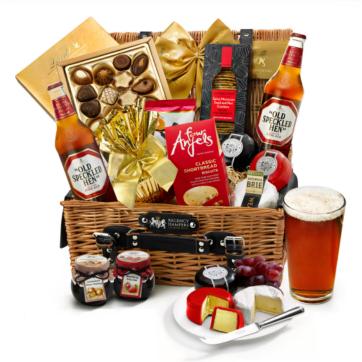

## Contents:

Selection, 145g (x1)

Hand-Made Lidded Willow Picnic Basket with Integrated Handles (37 x 28.5 x 18cm) ● Protective Cardboard Outer (480 x 310 x 260 mm) (x1) ● Old Speckled Hen Real Ale, 500ml (x2) ● Wainwright's Choice, Vintage Mature Cheddar Waxed Truckle, 150g (x1) ● Wainwright's Choice, Ale & Mustard Cheddar Waxed Truckle, 150g (x1) ● Simon Weaver, Organic Cotswold Brie, 100g (x1) ● Cottage Delight, Caramelised Onion Chutney, 105g (x1) ● Arden's, Cheddar Cheese Twists, 125g (x1) ● Filbert's, Chilli & Lime Peanuts, 40g (x1) ● Four Anjels, Cotswold Luxury Shortbread, 100g (x1) ● Cottage Delight, Strawberry Extra Jam, 113g (x1) ● The Cotswold Gourmet, Steamed Lemon Pudding, 300g (x1) ● Lindt, Swiss Luxury Chocolate