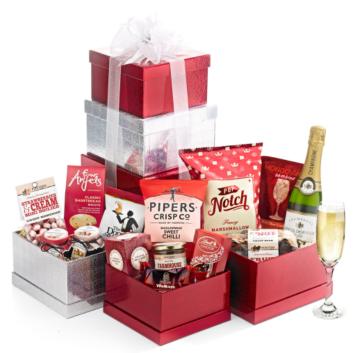

## Sweet & Savoury Large Gift Tower With Champagne

## 3 x Large Red & Silver Tower Boxes

## Contents:

3 x Large Red & Silver Tower Boxes • Protective Cardboard Outer (480 x
310 x 260 mm) (x1) • Nicolas Feuillatte NV Champagne, 37.5cl (x1) •
Cottage Delight, Farmhouse Pork Pâte, 90g (x1) • Cottage Delight,
Caramelised Onion Chutney, 105g (x1) • Arden's, Cheddar Cheese Twists,
125g (x1) • Stockan's, Orkney Oatcakes, 100g (x1) • Filbert's, Chilli &
Lime Peanuts, 40g (x1) • Pop Notch, Fancy Marshmallow Popcorn, 80g (x1)
Pipers Crisp Co, Biggleswade Sweet Chilli Crisps, 40g (x1) • Four
Anjels, Cotswold Luxury Shortbread, 100g (x1) • Cottage Delight,
Strawberry Extra Jam, 113g (x1) • The Original Cake Company, Luxury
Jewel Topped Fruit Cake, 500g (x1) • Lindt, Lindor Chocolate Truffles, 37g (x1) • Little Things Small Pear Drops, 180g (x1) • New English Teas,
English Breakfast Tea, 20g (x1)