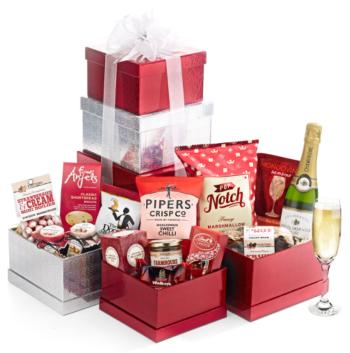

## Sweet & Savoury Large Gift Tower With Champagne

## 3 x Large Red & Silver Tower Boxes

## Contents:

3 x Large Red & Silver Tower Boxes ● Protective Cardboard Outer (480 x 310 x 260 mm) (x1) ● Nicolas Feuillatte NV Champagne, 37.5cl (x1) ● Cottage Delight, Farmhouse Pork Pâte, 90g (x1) ● Cottage Delight, Caramelised Onion Chutney, 105g (x1) ● Arden's, Cheddar Cheese Twists, 125g (x1) ● Stockan's, Orkney Oatcakes, 100g (x1) ● Filbert's, Chilli & Lime Peanuts, 40g (x1) ● Pop Notch, Fancy Marshmallow Popcorn, 80g (x1) ● Pipers Crisp Co, Biggleswade Sweet Chilli Crisps, 40g (x1) ● Four Anjels, Cotswold Luxury Shortbread, 100g (x1) ● Cottage Delight, Strawberry Extra Jam, 113g (x1) ● The Original Cake Company, Luxury Jewel Topped Fruit Cake, 500g (x1) ● Lindt, Lindor Chocolate Truffles, 37g (x1) ● Little Things Small Pear Drops, 180g (x1) ● New English Teas, English Breakfast Tea, 20g (x1)