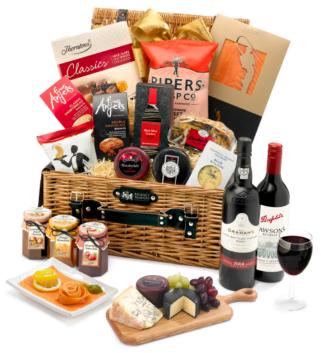

## Traditional Port & Stilton Hamper

Hand-Made Lidded Willow Picnic Basket with Integrated Handles (43 x 31.5 x 20cm)

## Contents:

Hand-Made Lidded Willow Picnic Basket with Integrated Handles (43 x 31.5 x 20cm) Protective Cardboard Outer (550 x 370 x 255 mm) (x1) Penfolds, Rawson's Retreat, Shiraz-Cabernet Sauvignon, 75cl (x1) Severn & Wye, Premium Smoked Salmon, 100g (x1) Cropwell Bishop, Blue Stilton Wedge, 200g (x1) Wainwright's Choice, Vintage Mature Cheddar Waxed Truckle, 150g (x1) Simon Weaver, Organic Cotswold Brie, 240g (x1) Claire's Handmade, Red Onion Marmalade, 200g (x1) Arden's, Cheddar Cheese Twists, 125g (x1) Filbert's, Chilli & Lime Peanuts, 40g (x1) Pipers Crisp Co, Biggleswade Sweet Chilli Crisps, 150g (x1) Four Anjels, Double Chocolate Biscuits, 100g (x1) Four Anjels, Cotswold Luxury Shortbread, 100g (x1) Claire's Handmade, Strawberry Jam, 227g (x1) Claire's Handmade, Fine Cut Orange

• Lindt, Mini Pralines, 100g (x1) • Dow's, Fine Ruby Port, 75cl (x1)

- Product Code: AYR-FS-13 (2016)
- Includes hand-tied luxury ribbon tailored to the occasion of your choice
- Packed Weight: 8.4027kg
- Packed Dimensions: 430 x 315 x 315 mm
- Delivery:
   Available between
   3rd January 5th November
- This hamper includes fresh food items
- Overseas delivery is not available
- · Contains alcohol